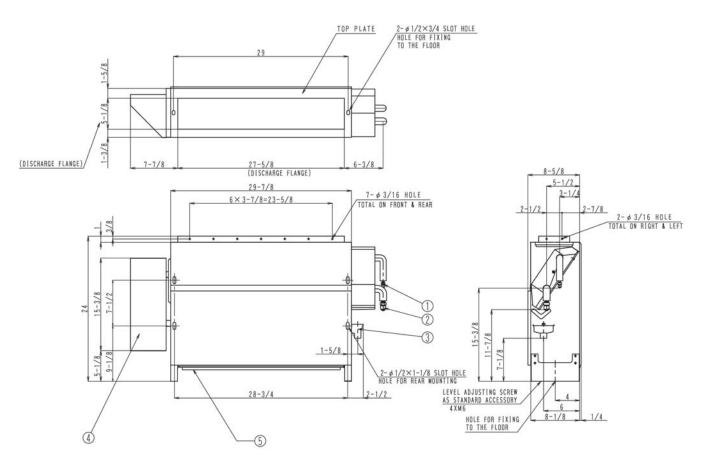

| Outdoor: 95°F DB/75°F WB   |
| Heating Nominal Conditions | Indoor: 70°F DB/60°F WB    |
|                            | Outdoor: 47°F DB/43°F WB   |
| Nominal Piping Length      | 25                         |
| Nominal Height Separation  | 0                          |

| 280//210 |  |
|----------|--|
|          |  |
| 1/2      |  |
| 1/4      |  |
| 53/64    |  |
| 36       |  |
|          |  |
|          |  |

### **Appearance - Indoor Unit**





# **Submittal Data Sheet**

| Project Name: |               |  |
|---------------|---------------|--|
| Location:     | Approval:     |  |
| Engineer:     | Date:         |  |
| Submitted to: | Construction: |  |
| Submitted by: | Unit #:       |  |
| Reference:    | Drawing #:    |  |

### **Dimensional Drawing - Indoor Unit**





## **Submittal Data Sheet**

| Approval:     |                             |
|---------------|-----------------------------|
| Date:         |                             |
| Construction: |                             |
| Unit #:       |                             |
| Drawing #:    |                             |
|               | Date: Construction: Unit #: |

#### **Notes**

Std U.S. Warranty: 6yrs Compressor, 1yrs Parts, 1yr Limited Labor