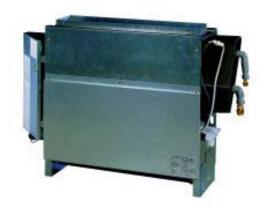

ight (lbs):          | 51              |
| Weight with Panel (lbs):   |                 |
|                            |                 |

| Indoor Unit Type:          | Floor Standing (Concealed) |
|----------------------------|----------------------------|
| Cooling Nominal Conditions | Indoor: 80°F DB/67°F WB    |
|                            | Outdoor: 95°F DB/75°F WB   |
| Heating Nominal Conditions | Indoor: 70°F DB/60°F WB    |
|                            | Outdoor: 47°F DB/43°F WB   |
| Nominal Piping Length      | 25                         |
| Nominal Height Separation  | 0                          |

| 280//210 |  |
|----------|--|
|          |  |
| 1/2      |  |
| 1/4      |  |
| 53/64    |  |
| 36       |  |
|          |  |
|          |  |

### **Appearance - Indoor Unit**





# **Submittal Data Sheet**

| Project Name: |               |  |
|---------------|---------------|--|
| Location:     | Approval:     |  |
| Engineer:     | Date:         |  |
| Submitted to: | Construction: |  |
| Submitted by: | Unit #:       |  |
| Reference:    | Drawing #:    |  |

### **Dimensional Drawing - Indoor Unit**





## **Submittal Data Sheet**

| Approval:     |                             |
|---------------|-----------------------------|
| Date:         |                             |
| Construction: |                             |
| Unit #:       |                             |
| Drawing #:    |                             |
|               | Date: Construction: Unit #: |

#### **Notes**

Std U.S. Warranty: 6yrs Compressor, 1yrs Parts, 1yr Limited Labor